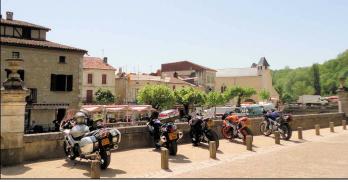

Attractions: Pompadour, Abbaye de Brantome

Coffee Stops: Pompadour, Abbaye de Brantome.

**Description**: Roads vary on this ride, from excellent to poor, but overall a satisfying ride which suits all bike types and rider competencies. The route to Uzerche is superb, good road serface and wide open sweeping bends. Uzerche chateau fortress is worth seeing as you ride along. The road then follows the Cider Orchards to Pompadours' splendour and coffe/fuel stop. The roads fluctuate from bad to good from here to Thievers and Brantome but still some nice twisty bits. Brantome is idyllic sat on the River Dordogne canoe madness can be seen as they attempt to cross the weir, it also boasts the oldest bell tower in europe lunch is worth the ride alone, Mule et Frite is the speciality but also try the Pizza. Sunday sports a superb market.