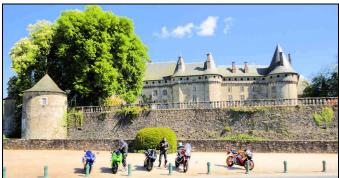

Attractions: Abbaye de Brantome,

Coffee Stops: Jumilhac le Grand, Masseret

**Description**: Roads vary on this ride, from excellent to poor. The ride to Thivers is predictable but once you turn off towards Chateau de Jumilhac the road will bring out the devil in you as it twists through the forest tight left; tight right scraping your pegs. it is poor for a short time after the Chateau but picks up again after St Yrieix. Some big Chateaux to enjoy a coffee whilst soaking up the ambience. Overall a satisfying ride which suits all bike types and rider competencies.