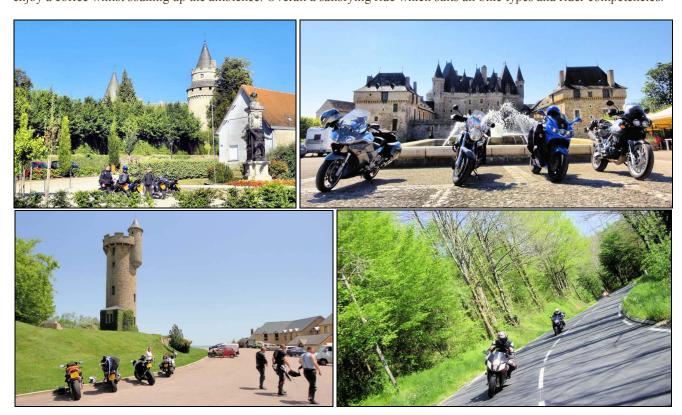

Attractions: Pompadour, Abbaye de Brantome

Coffee Stops: Pompadour, Abbaye de Brantome.

**Description**: Roads vary on this ride, from excellent to poor, but overall a satisfying ride which suits all bike types and rider competencies. The route to Uzerche is superb, good road serface and wide open sweeping bends. Uzerche chateau fortress is worth seeing as you ride along. The road then follows the Cider Orchards to Pompadours' splendour and coffe/fuel stop. The roads fluctuate from bad to good from here to Thievers and Brantome but still some nice twisty bits. Brantome is idyllic sat on the River Dordogne canoe madness can be seen as they attempt to cross the weir, it also boasts the oldest bell tower in europe lunch is worth the ride alone, Mule et Frite is the speciality but also try the Pizza. Sunday sports a superb market.

Attractions: Abbaye de Brantome,

Coffee Stops: Jumilhac le Grand, Masseret

**Description**: Roads vary on this ride, from excellent to poor. The ride to Thivers is predictable but once you turn off towards Chateau de Jumilhac the road will bring out the devil in you as it twists through the forest tight left; tight right scraping your pegs. it is poor for a short time after the Chateau but picks up again after St Yrieix. Some big Chateaux to enjoy a coffee whilst soaking up the ambience. Overall a satisfying ride which suits all bike types and rider competencies.

# Motorcycle Touring from Riders Rest

Tour No 5 - **Brantome**: *Outward Route*:

| 1 th                                    | Turn Right onto the D420 follow Masseret  Pass under the A20 continue on the D420 into the Correze where the road changes to the D920  Turn left up Pl. Marcel Champeix toward the Tower - Photo and Coffee stop  From the Tower du Masseret head down past the Hotel & church and Turn left follow it to the D920  Turn left onto D920 follow Meilhards; Treignac  Take 3rd exit off Roundabout onto D20 Follow Chamberet; Treignac  Continue onto D20 at roundabout take 1st exit follow  At Meilhards Turn right stay on D20 Follow Chamberet; Treignac  Follow sharp left bend after leaving Meilhards onto D132 Follow Chamberet; Treignac  Turn Left onto D3  Continue on the D3  At Memorial in Chaberet Take the 1st onto D16 follow Treignac  Turn Left Shortly after the Beware Deer sign toward Caud/Treignac  Continue straight onto Caud to Theil. Riders Rest will be on your right |
|-----------------------------------------|---------------------------------------------------------------------------------------------------------------------------------------------------------------------------------------------------------------------------------------------------------------------------------------------------------------------------------------------------------------------------------------------------------------------------------------------------------------------------------------------------------------------------------------------------------------------------------------------------------------------------------------------------------------------------------------------------------------------------------------------------------------------------------------------------------------------------------------------------------------------------------------------------|
| 1 4 4 4 4 4 4 4 4 4 4 4 4 4 4 4 4 4 4 4 | Turn Right onto the D420 follow Masseret  Pass under the A20 continue on the D420 into the Correze where the road changes to the D920  Turn left up Pl. Marcel Champeix toward the Tower - Photo and Coffee stop  From the Tower du Masseret head down past the Hotel & church and Turn left follow it to the D920  Turn left onto D920 follow Meilhards; Treignac  Take 3rd exit off Roundabout onto D20 Follow Chamberet; Treignac  Continue onto D20 at roundabout take 1st exit follow  At Meilhards Turn right stay on D20 Follow Chamberet; Treignac  Follow sharp left bend after leaving Meilhards onto D132 Follow Chamberet; Treignac  Turn Left onto D3  Continue on the D3  At Memorial in Chaberet Take the 1st onto D16 follow Treignac                                                                                                                                             |
| 1 4 4 4 4 4 4 4 4 4 4 4 4 4 4 4 4 4 4 4 | Turn Right onto the D420 follow Masseret  Pass under the A20 continue on the D420 into the Correze where the road changes to the D920  Turn left up Pl. Marcel Champeix toward the Tower - Photo and Coffee stop  From the Tower du Masseret head down past the Hotel & church and Turn left follow it to the D920  Turn left onto D920 follow Meilhards; Treignac  Take 3rd exit off Roundabout onto D20 Follow Chamberet; Treignac  Continue onto D20 at roundabout take 1st exit follow  At Meilhards Turn right stay on D20 Follow Chamberet; Treignac  Follow sharp left bend after leaving Meilhards onto D132 Follow Chamberet; Treignac  Turn Left onto D3  Continue on the D3                                                                                                                                                                                                            |
| †<br>†<br>†<br>†<br>†                   | Turn Right onto the D420 follow Masseret  Pass under the A20 continue on the D420 into the Correze where the road changes to the D920  Turn left up Pl. Marcel Champeix toward the Tower - Photo and Coffee stop  From the Tower du Masseret head down past the Hotel & church and Turn left follow it to the D920  Turn left onto D920 follow Meilhards; Treignac  Take 3rd exit off Roundabout onto D20 Follow Chamberet; Treignac  Continue onto D20 at roundabout take 1st exit follow  At Meilhards Turn right stay on D20 Follow Chamberet; Treignac  Follow sharp left bend after leaving Meilhards onto D132 Follow Chamberet; Treignac  Turn Left onto D3                                                                                                                                                                                                                                |
| †<br>†<br>†<br>†<br>†                   | Turn Right onto the D420 follow Masseret  Pass under the A20 continue on the D420 into the Correze where the road changes to the D920  Turn left up Pl. Marcel Champeix toward the Tower - Photo and Coffee stop  From the Tower du Masseret head down past the Hotel & church and Turn left follow it to the D920  Turn left onto D920 follow Meilhards; Treignac  Take 3rd exit off Roundabout onto D20 Follow Chamberet; Treignac  Continue onto D20 at roundabout take 1st exit follow  At Meilhards Turn right stay on D20 Follow Chamberet; Treignac  Follow sharp left bend after leaving Meilhards onto D132 Follow Chamberet; Treignac                                                                                                                                                                                                                                                   |
| 1                                       | Turn Right onto the D420 follow Masseret  Pass under the A20 continue on the D420 into the Correze where the road changes to the D920  Turn left up Pl. Marcel Champeix toward the Tower - Photo and Coffee stop  From the Tower du Masseret head down past the Hotel & church and Turn left follow it to the D920  Turn left onto D920 follow Meilhards; Treignac  Take 3rd exit off Roundabout onto D20 Follow Chamberet; Treignac  Continue onto D20 at roundabout take 1st exit follow  At Meilhards Turn right stay on D20 Follow Chamberet; Treignac                                                                                                                                                                                                                                                                                                                                        |
| f 4 4 4 4 4 4 4 4 4 4 4 4 4 4 4 4 4 4 4 | Turn Right onto the D420 follow Masseret  Pass under the A20 continue on the D420 into the Correze where the road changes to the D920  Turn left up Pl. Marcel Champeix toward the Tower - Photo and Coffee stop  From the Tower du Masseret head down past the Hotel & church and Turn left follow it to the D920  Turn left onto D920 follow Meilhards; Treignac  Take 3rd exit off Roundabout onto D20 Follow Chamberet; Treignac  Continue onto D20 at roundabout take 1st exit follow                                                                                                                                                                                                                                                                                                                                                                                                        |
| f 4 4 4                                 | Turn Right onto the D420 follow Masseret  Pass under the A20 continue on the D420 into the Correze where the road changes to the D920  Turn left up Pl. Marcel Champeix toward the Tower - Photo and Coffee stop  From the Tower du Masseret head down past the Hotel & church and Turn left follow it to the D920  Turn left onto D920 follow Meilhards; Treignac  Take 3rd exit off Roundabout onto D20 Follow Chamberet; Treignac                                                                                                                                                                                                                                                                                                                                                                                                                                                              |
| 4                                       | Turn Right onto the D420 follow Masseret  Pass under the A20 continue on the D420 into the <b>Correze</b> where the road changes to the D920  Turn left up Pl. Marcel Champeix toward the Tower - <i>Photo and Coffee stop</i> From the Tower du Masseret head down past the Hotel & church and Turn left follow it to the D920  Turn left onto D920 follow Meilhards; Treignac                                                                                                                                                                                                                                                                                                                                                                                                                                                                                                                   |
| 4                                       | Turn Right onto the D420 follow Masseret  Pass under the A20 continue on the D420 into the <b>Correze</b> where the road changes to the D920  Turn left up Pl. Marcel Champeix toward the Tower - <i>Photo and Coffee stop</i> From the Tower du Masseret head down past the Hotel & church and Turn left follow it to the D920                                                                                                                                                                                                                                                                                                                                                                                                                                                                                                                                                                   |
| 4                                       | Turn Right onto the D420 follow Masseret  Pass under the A20 continue on the D420 into the <b>Correze</b> where the road changes to the D920  Turn left up Pl. Marcel Champeix toward the Tower - <i>Photo and Coffee stop</i>                                                                                                                                                                                                                                                                                                                                                                                                                                                                                                                                                                                                                                                                    |
| r                                       | Turn Right onto the D420 follow Masseret  Pass under the A20 continue on the D420 into the Correze where the road changes to the D920                                                                                                                                                                                                                                                                                                                                                                                                                                                                                                                                                                                                                                                                                                                                                             |
| -                                       | Turn Right onto the D420 follow Masseret                                                                                                                                                                                                                                                                                                                                                                                                                                                                                                                                                                                                                                                                                                                                                                                                                                                          |
| -                                       |                                                                                                                                                                                                                                                                                                                                                                                                                                                                                                                                                                                                                                                                                                                                                                                                                                                                                                   |
| '                                       |                                                                                                                                                                                                                                                                                                                                                                                                                                                                                                                                                                                                                                                                                                                                                                                                                                                                                                   |
| 4                                       | Turn left onto D7Bis follow A20                                                                                                                                                                                                                                                                                                                                                                                                                                                                                                                                                                                                                                                                                                                                                                                                                                                                   |
| ។                                       | Turn Left onto the D54                                                                                                                                                                                                                                                                                                                                                                                                                                                                                                                                                                                                                                                                                                                                                                                                                                                                            |
|                                         | Continue to follow D901 out of Coussac Bonneval                                                                                                                                                                                                                                                                                                                                                                                                                                                                                                                                                                                                                                                                                                                                                                                                                                                   |
| ។                                       | Turn left Chataeu Coussac Bonneval is on your left - Photo toilet stop, coffee also if you are lucky                                                                                                                                                                                                                                                                                                                                                                                                                                                                                                                                                                                                                                                                                                                                                                                              |
|                                         | Continue to follow D901 at roundabout take 2nd exit follow A20(Brive); Coussac Bonneval                                                                                                                                                                                                                                                                                                                                                                                                                                                                                                                                                                                                                                                                                                                                                                                                           |
| ľ                                       | Turn right onto D901 towards St Yrieix la Perche                                                                                                                                                                                                                                                                                                                                                                                                                                                                                                                                                                                                                                                                                                                                                                                                                                                  |
|                                         | Continue onto D18 towards St Yrieix la Perche                                                                                                                                                                                                                                                                                                                                                                                                                                                                                                                                                                                                                                                                                                                                                                                                                                                     |
| L,                                      | At the roundabout, take the 1st exit D78                                                                                                                                                                                                                                                                                                                                                                                                                                                                                                                                                                                                                                                                                                                                                                                                                                                          |
| ኅ                                       | Turn left at the top                                                                                                                                                                                                                                                                                                                                                                                                                                                                                                                                                                                                                                                                                                                                                                                                                                                                              |
|                                         | Head northwest on on the right side of the memorial                                                                                                                                                                                                                                                                                                                                                                                                                                                                                                                                                                                                                                                                                                                                                                                                                                               |
|                                         | Continue onto Pl. du Château - Park next to the fountain - Coffee and Photo Stop                                                                                                                                                                                                                                                                                                                                                                                                                                                                                                                                                                                                                                                                                                                                                                                                                  |
|                                         | Continue to follow D78 through forest Narrow and twisty                                                                                                                                                                                                                                                                                                                                                                                                                                                                                                                                                                                                                                                                                                                                                                                                                                           |
| ~                                       | Slight right D78 follow Jumilhac le Grand; St Yrieix                                                                                                                                                                                                                                                                                                                                                                                                                                                                                                                                                                                                                                                                                                                                                                                                                                              |
| 7                                       | At the roundabout, take the 4th exit onto N21 follow Limoges; <b>Jumilhac le Grand</b>                                                                                                                                                                                                                                                                                                                                                                                                                                                                                                                                                                                                                                                                                                                                                                                                            |
| ኅ                                       | Turn left Follow Toutes Directions                                                                                                                                                                                                                                                                                                                                                                                                                                                                                                                                                                                                                                                                                                                                                                                                                                                                |
| L)                                      | Turn right folow One Way street                                                                                                                                                                                                                                                                                                                                                                                                                                                                                                                                                                                                                                                                                                                                                                                                                                                                   |
| ণ                                       | Keep left at builders Yard staying on D707 follow Toutes Directions                                                                                                                                                                                                                                                                                                                                                                                                                                                                                                                                                                                                                                                                                                                                                                                                                               |
|                                         | Continue to follow D707 Fuel on Left if required                                                                                                                                                                                                                                                                                                                                                                                                                                                                                                                                                                                                                                                                                                                                                                                                                                                  |
|                                         | Merge onto D707 toward Thivers                                                                                                                                                                                                                                                                                                                                                                                                                                                                                                                                                                                                                                                                                                                                                                                                                                                                    |
| Ļ                                       | Turn Right stay on D78 towards Thivers                                                                                                                                                                                                                                                                                                                                                                                                                                                                                                                                                                                                                                                                                                                                                                                                                                                            |
|                                         | Continue to follow D78 - Fuel on Left if required                                                                                                                                                                                                                                                                                                                                                                                                                                                                                                                                                                                                                                                                                                                                                                                                                                                 |
| ľ                                       | Take the 1st immediate right onto D78 towards Thivers                                                                                                                                                                                                                                                                                                                                                                                                                                                                                                                                                                                                                                                                                                                                                                                                                                             |
| -                                       | Turn left onto D939E2                                                                                                                                                                                                                                                                                                                                                                                                                                                                                                                                                                                                                                                                                                                                                                                                                                                                             |
|                                         | Head Head through the arch and to the T-Junction                                                                                                                                                                                                                                                                                                                                                                                                                                                                                                                                                                                                                                                                                                                                                                                                                                                  |
|                                         | را<br>الم<br>الم                                                                                                                                                                                                                                                                                                                                                                                                                                                                                                                                                                                                                                                                                                                                                                                                                                                                                  |