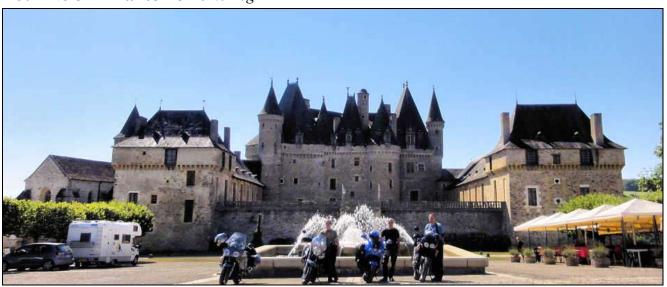

Attractions: Pompadour, Abbaye de Brantome

Coffee Stops: Pompadour, Abbaye de Brantome.

**Description**: Roads vary on this ride, from excellent to poor, but overall a satisfying ride which suits all bike types and rider competencies. The route to Uzerche is superb, good road serface and wide open sweeping bends. Uzerche chateau fortress is worth seeing as you ride along. The road then follows the Cider Orchards to Pompadours' splendour and coffe/fuel stop. The roads fluctuate from bad to good from here to Thievers and Brantome but still some nice twisty bits. Brantome is idyllic sat on the River Dordogne canoe madness can be seen as they attempt to cross the weir, it also boasts the oldest bell tower in europe lunch is worth the ride alone, Mule et Frite is the speciality but also try the Pizza. Sunday sports a superb market.

Attractions: Abbaye de Brantome,

Coffee Stops: Jumilhac le Grand, Masseret

**Description**: Roads vary on this ride, from excellent to poor. The ride to Thivers is predictable but once you turn off towards Chateau de Jumilhac the road will bring out the devil in you as it twists through the forest tight left; tight right scraping your pegs. it is poor for a short time after the Chateau but picks up again after St Yrieix. Some big Chateaux to enjoy a coffee whilst soaking up the ambience. Overall a satisfying ride which suits all bike types and rider competencies.