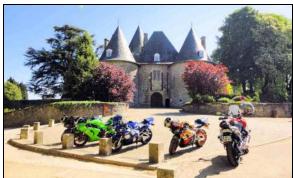

Attractions: Pompadour, Abbaye de Brantome

Coffee Stops: Pompadour, Abbaye de Brantome.

**Description**: Roads vary on this ride, from excellent to poor, but overall a satisfying ride which suits all bike types and rider competencies. The route to Uzerche is superb, good road serface and wide open sweeping bends. Uzerche chateau fortress is worth seeing as you ride along. The road then follows the Cider Orchards to Pompadours' splendour and coffe/fuel stop. The roads fluctuate from bad to good from here to Thievers and Brantome but still some nice twisty bits. Brantome is idyllic sat on the River Dordogne canoe madness can be seen as they attempt to cross the weir, it also boasts the oldest bell tower in europe lunch is worth the ride alone, Mule et Frite is the speciality but also try the Pizza. Sunday sports a superb market.