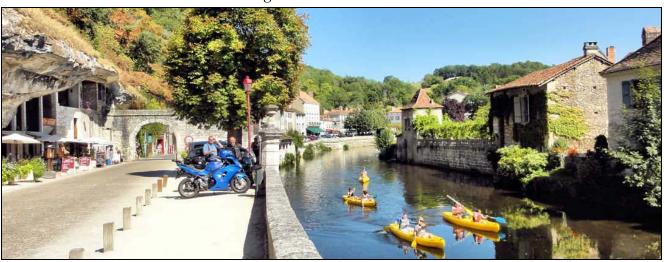

Attractions: Pompadour, Abbaye de Brantome

Coffee Stops: Pompadour, Abbaye de Brantome.

**Description**: Roads vary on this ride, from excellent to poor, but overall a satisfying ride which suits all bike types and rider competencies. The route to Uzerche is superb, good road serface and wide open sweeping bends. Uzerche chateau fortress is worth seeing as you ride along. The road then follows the Cider Orchards to Pompadours' splendour and coffe/fuel stop. The roads fluctuate from bad to good from here to Thievers and Brantome but still some nice twisty bits. Brantome is idyllic sat on the River Dordogne canoe madness can be seen as they attempt to cross the weir, it also boasts the oldest bell tower in europe lunch is worth the ride alone, Mule et Frite is the speciality but also try the Pizza. Sunday sports a superb market.